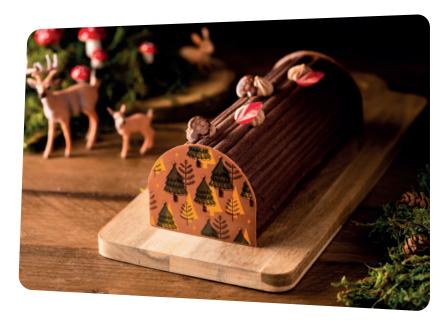

## **An enchanted forest**

#### The magic of Christmas

It's in the heart of an enchanted forest filled with magical animals that you will uncover your most delicious and playful ideas. This year, your yule logs will be truly fantastic! Take a walk with us through a magical forest to find your festive decorations. To take your customers on a journey, use colors and patterns with a really natural feel and create fairytale desserts for a unique Christmas and New Year.

Be inspired /

BROWN EYES - 2 MODELS 43944CCW

ORANGE CHRISTMAS MUSHROOM 44637CNR

CHRISTMAS REINDEER
ANTLERS
42923VNR

BARK-EFFECT YULE LOG 3D SHEET 71036VNX

SMALL RED PEARL 50057CCW

CHRISTMAS TREE ROUND
YULE LOG END
32704CNM