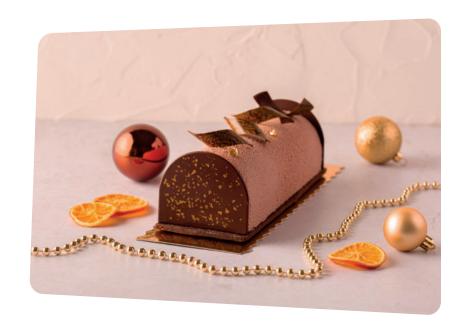

#### **A luxurious Christmas**

You celebrate the holidays by crafting yule logs like you would a sculpture. To do this, you want to master the art of decoration and give your desserts a deliciously baroque look. Your desserts have an unexpected, breathtaking grandeur, stealing the show during successful dinners with their "wow" factor!

Be inspired /<

FLECKED ROUND YULE LOG END 44302CNR

BAROQUE CHRISTMAS BAUBLE - 2 MODELS 60196CNW

BOOK OF GOLD SQUARES 15MM TWEEZERS 70096VCX

**HAPPY HOLIDAYS RECTANGLE** 32725VNR

BAROQUE TWIST 32645CCR

QUILT-EFFECT YULE LOG TEXTURED SHEET 71039VNX