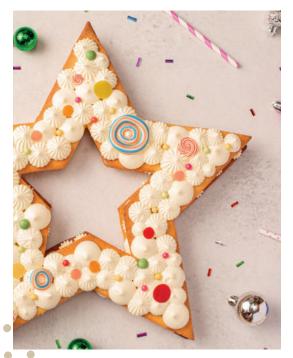

## Shebam! Pow! Blop! Wizz!

Artistic, fun and original, your yule logs brighten up any festive meal. With that in mind, you use bright, colorful chocolate decorations to bring a touch of pink, blue, yellow, green and more, as well as the perfect peppy look to your creations.

Be inspired '<

PINK SPRAY 71123CCX

YELLOW STARS - 2 SIZES 32811CCW

BLUE AND PINK RINGS 3 SIZES 44577CNW

GREEN DOME CIRCLE 2 SIZES 47245CCT

HOLLY RASPBERRY YULE LOG END 45064VNA

FUCHSIA CRUNCHY PEARLS 70783VCX