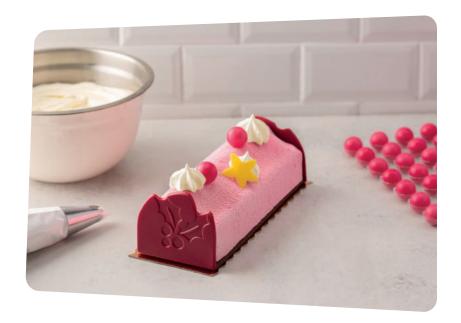

## Shebam! Pow! Blop! Wizz!

Artistic, fun and original, your yule logs brighten up any festive meal. With that in mind, you use bright, colorful chocolate decorations to bring a touch of pink, blue, yellow, green and more, as well as the perfect peppy look to your creations.

Be inspired '<

PINK SPRAY 71123CCX

YELLOW STARS - 2 SIZES 32811CCW

BLUE AND PINK RINGS 3 SIZES 44577CNW

GREEN DOME CIRCLE 2 SIZES 47245CCT

HOLLY RASPBERRY YULE LOG END 45064VNA

FUCHSIA CRUNCHY PEARLS 70783VCX