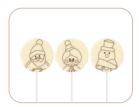

BROWN CHRISTMAS SHAPES
7 MODELS
42898CNW

YULE LOG SHAPES
5 MODELS
46911VNR

PALET TRANSFER WITH A
GOLD CENTER
7009IVCX

**5 CHRISTMAS BAUBLES** 12435

CHRISTMAS LOLLIPOP STICKS MOLD 20727CNZ

APET LARGE U LOG MOLD 33978