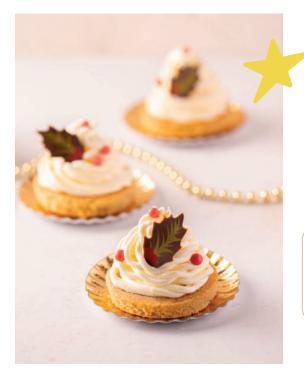

#### The classics

You like classic, traditional Christmases, with indulgent desserts made with a "Jingle Bells" feel. When it comes to decoration, you prefer the classics which add a magical touch! Christmas trees, stars and snowflakes decorate the all-important yule log at the end of the meal, for a traditional Christmas that is tasteful in all senses of the word!

### An air of times gone by

# Every year, as the holiday season approaches you feel yourself filled with excitement.

HOLLY LEAF BAUBLES 34158VNR

RED CRUNCHY PEARLS 70784VCX

DARK CHOCOLATE SPRAY 71129CCX