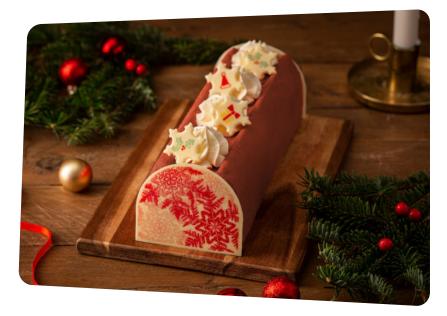

#### The classics

You like classic, traditional Christmases, with indulgent desserts made with a "Jingle Bells" feel. When it comes to decoration, you prefer the classics which add a magical touch! Christmas trees, stars and snowflakes decorate the all-important yule log at the end of the meal, for a traditional Christmas that is tasteful in all senses of the word!

Be inspired /<

RED FROST ROUND YULE LOG END 31305VNW

RED SPRAY

SNOWFLAKES WITH DRAWINGS - 3 MODELS 44532VNW

VERMICELLI 70822CCX

RED SNOWFLAKES
3 MODELS
43995CNW

YULE LOG SAW 42917VNR

Find all the details and our products at <a href="https://www.chocolatree.fr">www.chocolatree.fr</a>