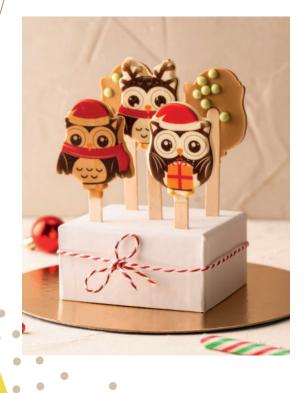

OWLS LOLLIPOP STICK MOLD 20973CCZ

GREEN CRUNCHY PEARLS 70781VCX

RED SPIRAL CIRCLE 3 SIZES 32641CCW

RED CRUNCHY PEARLS 70784VCX

FUN CHRISTMAS SHAPES 4 MODELS 48988CNW

FUN ROUND YULE LOG END 48990CNW

Find all the details and our products at <u>www.chocolatree.fr</u>