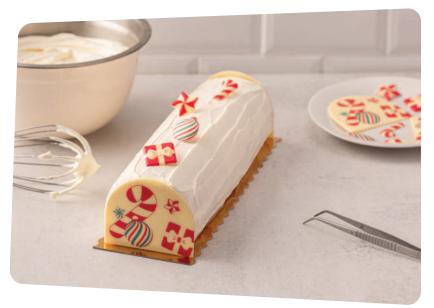

## Looking through children's eyes

For you, the festivities are a special moment away from the old routine where you can get together and keep traditions going. From stockings on the fireplace to a colorful Christmas tree and twinkling fairy lights, the cuter the decorations the better as far as you're concerned! In terms of desserts, your yule logs will be decorated with snowmen, Christmas trees and funny Santas, for warm, convivial Christmas holidays.