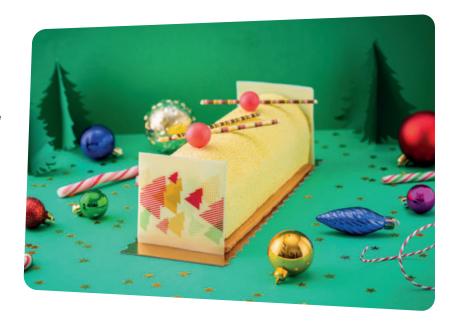

## **Artistic Christmas**

You like your original and colorful yule logs to be admired before they are tasted. You need artistic decorations with a unique touch! And of course some stylish patterns, for a thoroughly artistic final look.

Be inspired '<

YULE LOG END 32609VNW

NEGATIVE GREEN DOTS

TRANSFER

12478CCZ

**RED AND PINK STRIPES** TRANSFER 13700CCZ

CHOCOLATE WANDS 4 MODELS 43922CCW

YELLOW SPRAY 71126CCX