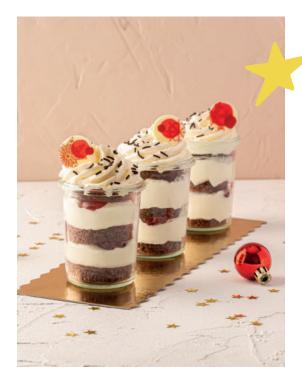

## **Artistic Christmas**

You like your original and colorful yule logs to be admired before they are tasted. You need artistic decorations with a unique touch! And of course some stylish patterns, for a thoroughly artistic final look.