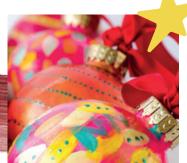

## **Artistic Christmas**

You like your original and colorful yule logs to be admired before they are tasted. You need artistic decorations with a unique touch! And of course some stylish patterns, for a thoroughly artistic final look.

Be inspired '<

YULE LOG END 32609VNW

NEGATIVE GREEN DOTS

TRANSFER

12478CCZ

**RED AND PINK STRIPES** TRANSFER 13700CCZ

CHOCOLATE WANDS 4 MODELS 43922CCW

YELLOW SPRAY 71126CCX